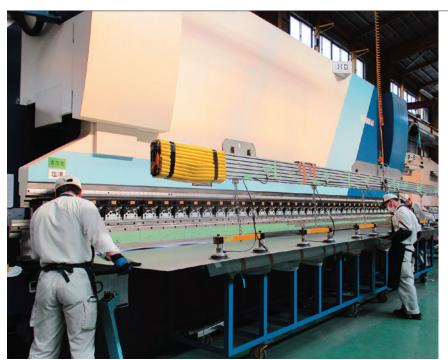

# 8 Meter Bender

One of the largest bending machines in the industry

High quality bending achieved with craftsmanship and expertise

Able to achieve fan-shaped corrugation

Kikukawa's proprietary bending machine achieves 8 meter long bends with a single operation. In combination with our expertise and craftsmanship, difficult or complex bending including curvatures, nonparallel bending and corrugation is available for outsized metal sheets. This high precision metalcraft is sought for high-end projects requiring minimal joints.

## **Features**

- 8 meter bending with a single operation
- High quality and high precision bending
- Accommodates outsized metal sheets
- Achieves designs with minimal joints

## **Technical Specifications**

Applicable Materials Stainless Steel, Steel, Aluminium, Bronze Maximum Workable Size

500mm (W) x 8000mm (L) (Please consult with us about larger sizes)