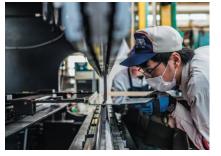

# 8 Meter Bender

One of the largest bending machines in the industry

High quality bending achieved with craftsmanship and expertise

Able to achieve fan-shaped corrugation

Kikukawa's proprietary bending machine achieves 8 meter long bends with a single operation. In combination with our expertise and craftsmanship, difficult or complex bending including curvatures, nonparallel bending and corrugation is available for outsized metal sheets. This high precision metalcraft is sought for high-end projects requiring minimal joints.

## **Features**

- 8 meter bending with a single operation
- High quality and high precision bending
- Accommodates outsized metal sheets
- Achieves designs with minimal joints