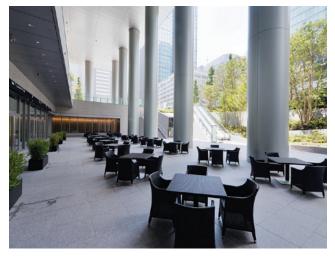

# Examples

**Otemachi Place Southeast Entrance** Round Column Covers (Aluminium)

**Otemachi Place Sunken Garden** Round Column Covers (Aluminium)