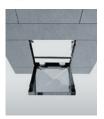

## **Invisible Access Panel System**

Kikukawa's access panel system blends seamlessly into a ceiling, with concealed hardware and frames. Without visible hardware, the surfaces are clean, flush and continuous. The solution is sought for its elegance in high-end construction projects. Accommodates thin joint details and high-quality metal finishes.

## **Features**

- Virtually indistinguishable access panel.
- Opens and closes with a single touch.
- Applicable to thin joint design details. Unlocks with a thin plate.
- Applicable to any metal including stainless steel and other dense metals.
- Bespoke services available from designing details to installation.