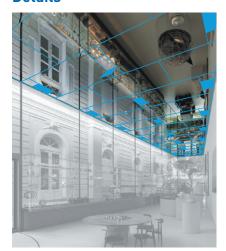

## **Details**

Access Panels (In Blue)

Unlocking the Access Panel

Closed

Open

Back Side