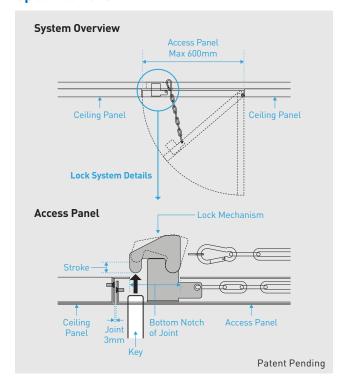

ing, with concealed hardware and frames. Without visible hardware, the surfaces are clean, flush and continuous. The solution is sought for its elegance in high-end construction projects. Accommodates thin joint details and high-quality metal finishes.

## **Features**

- Virtually indistinguishable access panel.
- Opens and closes with a single touch.
- Applicable to thin joint design details. Unlocks with a thin plate.
- Applicable to any metal including stainless steel and other dense metals.
- Bespoke services available from designing details to installation.

Case Study: The Pavilion

Architect Norman Foster Foundation

Completion 2017 Location Madrid, Spain

## **Details**



Access Panels (In Blue)



Unlocking the Access Panel



Closed



Open



Back Side

## **Specifications**