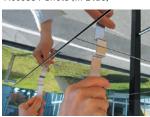

## **Details**

Access Panels (In Blue)

Unlocking the Access Panel

Closed

Open

Back Side